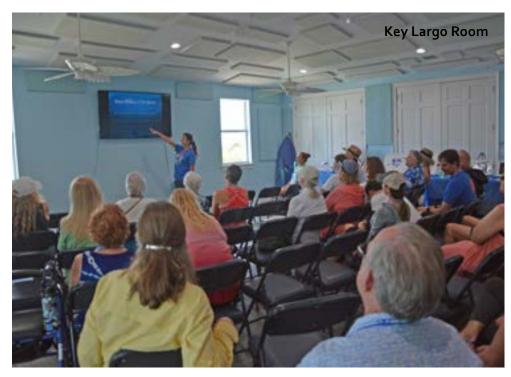

#### Space Features

- The Key Largo Room and Key West Room, each seat up to 70 people in Theater Style or 44 in Dinner Style.
- Maximum capacity of 140 attendees.
- Other layouts also available.
- The connected Outside Porch with its water view offers additional buffet, networking, or breakout space.
- Building includes small kitchenette, two restrooms, and wheel chair lift to the second floor.

### Space Details

| Room          | Size    | Capacity                                    | Technology                                                                      |
|---------------|---------|---------------------------------------------|---------------------------------------------------------------------------------|
| Key Largo     | 702 sf  | Theater - 70<br>Dinner - 44<br>Other - TBD  | 55" TV<br>HDMI Connection<br>Wi-Fi<br>Hi Speed Internet<br>Chromecast available |
| Key West      | 672 sf  | Theater - 70<br>Dinner - 44<br>Other - TBD  | 55" TV<br>HDMI Connection<br>Wi-Fi<br>Hi Speed Internet<br>Chromecast available |
| Both Rooms    | 1374 sf | Theater - 140<br>Dinner - 88<br>Other - TBD |                                                                                 |
| Outside Porch | 378 sf  | Variable                                    | None                                                                            |