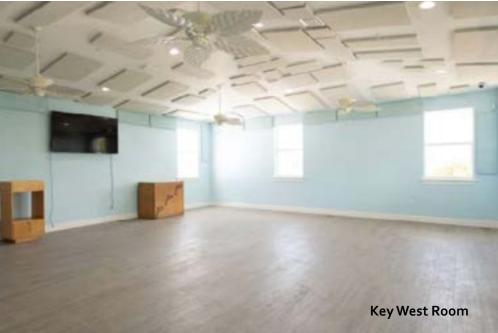

#### Space Features

- The Key Largo Room and Key West Room, each seat up to 70 people in Theater Style or 44 in Dinner Style.
- Maximum capacity of 140 attendees.
- Other layouts also available.
- The connected Outside Porch with its water view offers additional buffet, networking, or breakout space.
- Building includes small kitchenette, two restrooms, and wheel chair lift to the second floor.

### Space Details

| Room          | Size    | Capacity                                    | Technology                                                                      |
|---------------|---------|---------------------------------------------|---------------------------------------------------------------------------------|
| Key Largo     | 702 sf  | Theater - 70<br>Dinner - 44<br>Other - TBD  | 55" TV<br>HDMI Connection<br>Wi-Fi<br>Hi Speed Internet<br>Chromecast available |
| Key West      | 672 sf  | Theater - 70<br>Dinner - 44<br>Other - TBD  | 55" TV<br>HDMI Connection<br>Wi-Fi<br>Hi Speed Internet<br>Chromecast available |
| Both Rooms    | 1374 sf | Theater - 140<br>Dinner - 88<br>Other - TBD |                                                                                 |
| Outside Porch | 378 sf  | Variable                                    | None                                                                            |