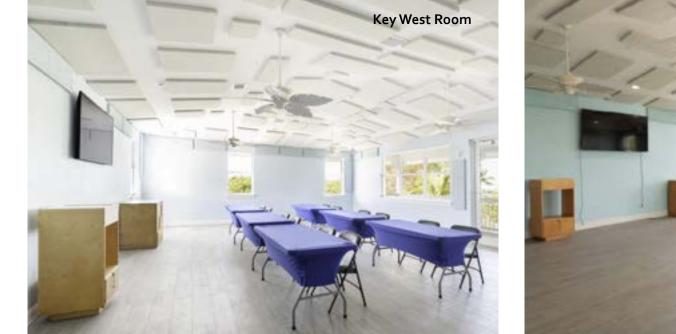

#### Space Features

- The Key Largo Room and Key West Room, each seat up to 70 people in Theater Style or 44 in Dinner Style.
- Maximum capacity of 140 attendees.
- Other layouts also available.
- The connected Outside Porch with its water view offers additional buffet, networking, or breakout space.
- Building includes small kitchenette, two restrooms, and wheel chair lift to the second floor.

### Space Details

| Room          | Size    | Capacity                                    | Technology                                                                      |
|---------------|---------|---------------------------------------------|---------------------------------------------------------------------------------|
| Key Largo     | 702 sf  | Theater - 70<br>Dinner - 44<br>Other - TBD  | 55" TV<br>HDMI Connection<br>Wi-Fi<br>Hi Speed Internet<br>Chromecast available |
| Key West      | 672 sf  | Theater - 70<br>Dinner - 44<br>Other - TBD  | 55" TV<br>HDMI Connection<br>Wi-Fi<br>Hi Speed Internet<br>Chromecast available |
| Both Rooms    | 1374 sf | Theater - 140<br>Dinner - 88<br>Other - TBD |                                                                                 |
| Outside Porch | 378 sf  | Variable                                    | None                                                                            |