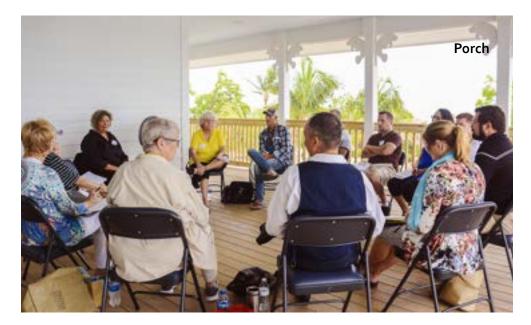

#### Space Features

- The Key Largo Room and Key West Room, each seat up to 70 people in Theater Style or 44 in Dinner Style.
- Maximum capacity of 140 attendees.
- Other layouts also available.
- The connected Outside Porch with its water view offers additional buffet, networking, or breakout space.
- Building includes small kitchenette, two restrooms, and wheel chair lift to the second floor.