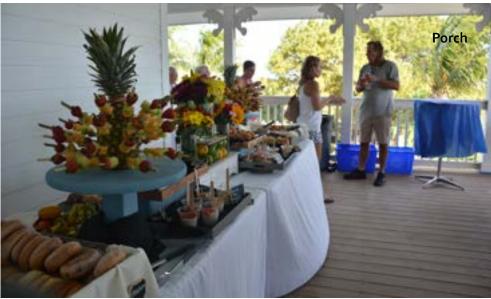

### Premier Corporate Event Space in the Middle Keys

Situated over DRC's Welcome Center are two spacious rooms that are perfectly suited to host corporate events of all kinds.

The awe-inspiring water and dolphin lagoon views from the balcony elevate any event. Whether here for a day-long retreat, a team-building session, or other business function, your attendees will love the unique surroundings.

#### Space Features

- The Key Largo Room and Key West Room, each seat up to 70 people in Theater Style or 44 in Dinner Style.
- Maximum capacity of 140 attendees.
- Other layouts also available.
- The connected Outside Porch with its water view offers additional buffet, networking, or breakout space.
- Building includes small kitchenette, two restrooms, and wheel chair lift to the second floor.