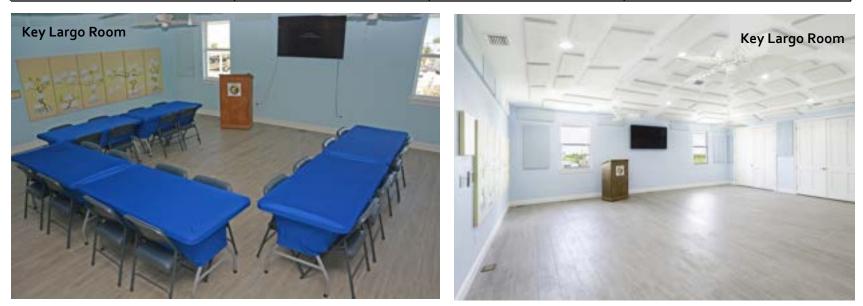

### Premier Corporate Event Space in the Middle Keys

Situated over DRC's Welcome Center are two spacious rooms that are perfectly suited to host corporate events of all kinds.

The awe-inspiring water and dolphin lagoon views from the balcony elevate any event. Whether here for a day-long retreat, a team-building session, or other business function, your attendees will love the unique surroundings.

#### Space Features

- The Key Largo Room and Key West Room, each seat up to 70 people in Theater Style or 44 in Dinner Style.
- Maximum capacity of 140 attendees.
- Other layouts also available.
- The connected Outside Porch with its water view offers additional buffet, networking, or breakout space.
- Building includes small kitchenette, two restrooms, and wheel chair lift to the second floor.

### Space Details

| Room          | Size    | Capacity                                    | Technology                                                                      |
|---------------|---------|---------------------------------------------|---------------------------------------------------------------------------------|
| Key Largo     | 702 sf  | Theater - 70<br>Dinner - 44<br>Other - TBD  | 55" TV<br>HDMI Connection<br>Wi-Fi<br>Hi Speed Internet<br>Chromecast available |
| Key West      | 672 sf  | Theater - 70<br>Dinner - 44<br>Other - TBD  | 55" TV<br>HDMI Connection<br>Wi-Fi<br>Hi Speed Internet<br>Chromecast available |
| Both Rooms    | 1374 sf | Theater - 140<br>Dinner - 88<br>Other - TBD |                                                                                 |
| Outside Porch | 378 sf  | Variable                                    | None                                                                            |